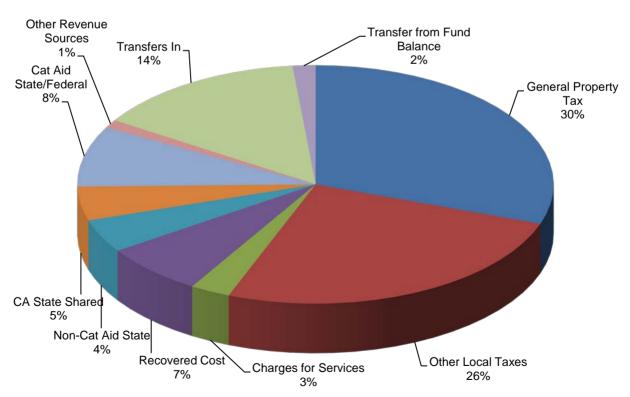

## Adopted Budget - FY 2023 General Fund Summary of Revenues

| Revenue                    | Budget            | %age |
|----------------------------|-------------------|------|
| General Property Tax       | \$<br>37,217,240  | 30%  |
| Other Local Taxes          | 31,329,500        | 26%  |
| Charges for Services       | 3,336,230         | 3%   |
| Recovered Cost             | 8,490,570         | 7%   |
| Non-Cat Aid State          | 5,525,020         | 5%   |
| CA State Shared            | 5,637,550         | 5%   |
| Cat Aid State/Federal      | 10,070,100        | 8%   |
| Other Revenue Sources      | 1,358,370         | 1%   |
| Transfers In               | 17,673,000        | 15%  |
| Transfer from Fund Balance | 1,900,000         | 2%   |
|                            |                   |      |
| Total Revenues             | \$<br>122,537,580 | 100% |

### **General Fund Revenues**