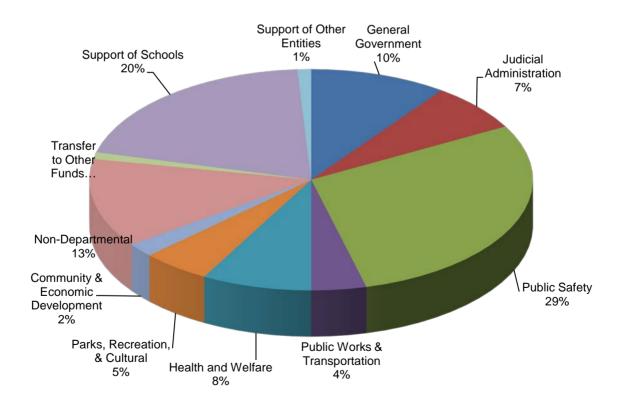

# Adopted Budget - FY 2023 General Fund Summary of Appropriations by Function

| Description                      | Budget            | %age   |
|----------------------------------|-------------------|--------|
| General Government               | \$<br>12,895,380  | 10%    |
| Judicial Administration          | 8,190,080         | 7%     |
| Public Safety                    | 35,219,710        | 29%    |
| Public Works & Transportation    | 4,964,270         | 4%     |
| Health and Welfare               | 9,520,590         | 8%     |
| Parks, Recreation, & Cultural    | 5,796,630         | 5%     |
| Community & Economic Development | 2,257,270         | 2%     |
| Non-Departmental                 | 16,142,970        | 13%    |
| Transfer to Other Funds          | 1,312,710         | 1%     |
| Support of Schools               | 24,517,890        | 20%    |
| Support of Other Entities        | 1,720,080         | 1%     |
| FUND TOTAL                       | \$<br>122,537,580 | 100.0% |

## **General Fund Appropriations**