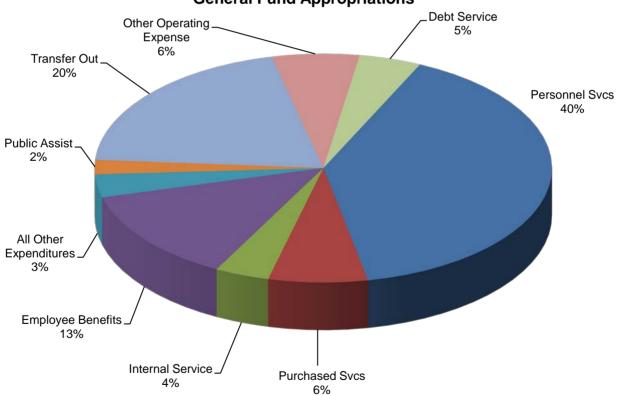

# Adopted Budget - FY 2023 General Fund Summary of Appropriations by Activity

| Activity                | Budget            | %age |
|-------------------------|-------------------|------|
| Personnel Svcs          | \$<br>48,924,580  | 40%  |
| Purchased Services      | 8,590,560         | 7%   |
| Internal Service        | 4,704,400         | 4%   |
| Employee Benefits       | 16,099,210        | 13%  |
| All Other Expenditures  | 3,984,130         | 3%   |
| Public Assist           | 2,491,210         | 2%   |
| Transfer Out            | 24,775,210        | 20%  |
| Other Operating Expense | 7,568,810         | 6%   |
| Debt Service            | 5,399,470         | 5%   |
| FUND TOTAL              | \$<br>122,537,580 | 100% |