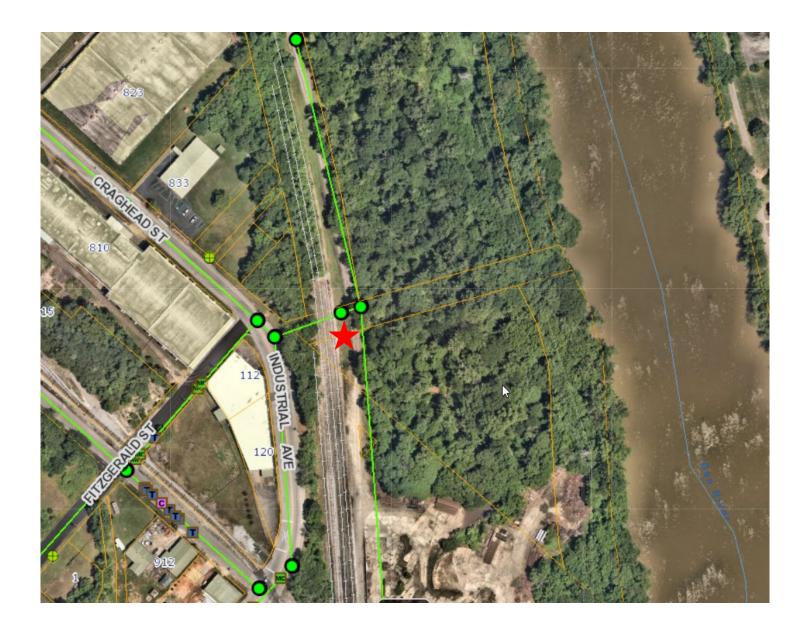

#### Suspected Illicit Discharges:

There were 16 documented illicit discharge investigations during the reporting period, 11 of which were sanitary sewer overflows separately reported to DEQ. All sanitary sewer overflows were addressed and cleaned by Public Works sanitation crews. The reports of these illicit discharges are attached. The illicit discharges were resolved in the following manner:

| SR#    | Date    | Ă                 |                                                                                                                                                                                                                                                                                                                                                                                                                                                                  | Details Resolution                                                                                                                                                                                                                                                                                                                                                                                                    |     | Closed  |
|--------|---------|-------------------|------------------------------------------------------------------------------------------------------------------------------------------------------------------------------------------------------------------------------------------------------------------------------------------------------------------------------------------------------------------------------------------------------------------------------------------------------------------|-----------------------------------------------------------------------------------------------------------------------------------------------------------------------------------------------------------------------------------------------------------------------------------------------------------------------------------------------------------------------------------------------------------------------|-----|---------|
| 242467 | 7/25/22 | 1188 Kent St.     | *Reported by the Public*<br>The following was reported to<br>the City by SeeClickFix:<br>"*Improper Disposal/Spills*<br>improper disposal of used<br>motor oil to the right as you<br>just enter the driveway for<br>188 kent street. he dumps<br>used motor oil and store it in<br>coolers then he will use it to<br>start fires to burn trash in his<br>back yard instead of<br>disposing of it properly."                                                     | This was inspected on 7/25/22. There was no observable illicit discharge or spill.                                                                                                                                                                                                                                                                                                                                    | N/A | 7/25/22 |
| 243848 | 8/10/22 | 755 Colquhoun St. | *Reported by the Public*<br>The following was reported to<br>the City by SeeClickFix:<br>**Illicit Discharge/Stormwater<br>Pollution*<br>this is the house with the                                                                                                                                                                                                                                                                                              | This was sent to Community Development<br>to follow up on the discharge coming from<br>the house. They confirmed the discharge<br>was from a crawl space pump, which is<br>not an illicit discharge. However, they sent<br>a violation letter to the owner to redirect<br>the discharge to their yard instead of onto<br>the sidewalk since nuisance discharges<br>across sidewalks are a separate code<br>violation. |     | 8/30/22 |
| 248258 | 10/7/22 | 432 Hermitage Dr. | *Reported by the Public*<br>From Mike LaPrade in<br>Community Development:<br>"The property is currently<br>having a sewer back up. A<br>cleanout has popped open<br>and sewage is running down<br>the curbing. And into the<br>storm system. PW is on the<br>way to flush the area down<br>and the facility has a<br>contractor on the way to open<br>up the system. Also PW is<br>sending the flusher truck to<br>verify our system is operating<br>properly." | Mike LaPrade confirmed that this issue<br>was resolved:<br>"This was an old issue and the property<br>owner repaired the issue very quickly.<br>There was no issue for a Violation case to<br>start. I spoke with the property manager<br>and they were aware of it when I called."                                                                                                                                   | N/A | 9/14/23 |

| 1      |          | T                       |                                                                                                                                                                                                                                                                                                                                                                                                                                                                                                                                                                         |                                                                                                                                                                                                                                                                                                                                                                       |                                                                                                                                                                   | 1 1     |
|--------|----------|-------------------------|-------------------------------------------------------------------------------------------------------------------------------------------------------------------------------------------------------------------------------------------------------------------------------------------------------------------------------------------------------------------------------------------------------------------------------------------------------------------------------------------------------------------------------------------------------------------------|-----------------------------------------------------------------------------------------------------------------------------------------------------------------------------------------------------------------------------------------------------------------------------------------------------------------------------------------------------------------------|-------------------------------------------------------------------------------------------------------------------------------------------------------------------|---------|
| 251051 | 11/19/22 | 348 Norwood Dr.         | The following was reported to<br>the City by SeeClickFix:<br>"Draining of Automotive Oil<br>and Oil Waste into a public<br>storm curb sewer and storage<br>of same in unsafe containers<br>on a public street."                                                                                                                                                                                                                                                                                                                                                         | 11/20/22 and found a plastic container<br>placed on the curb with some antifreeze<br>fluid contained inside. There was no<br>evidence of a spill or illicit discharge at                                                                                                                                                                                              | Owner complied with the<br>request to properly dispose of<br>automotive fluid. The City<br>Code was discussed with the<br>owner concerning illicit<br>discharges. | 12/2/22 |
| 259100 | 3/22/23  | 132 Mulberry Rd.        | *Originally Reported by the<br>Public*<br>A report was forwarded by<br>Allen Linkenhoker from DEQ<br>that was originally forwarded<br>from the EPA about the<br>following report they received<br>on 1/3/23 about someone<br>performing automotive repairs<br>with fluids leaking in the<br>street: "Car repairs performed<br>in public street that has public<br>storm water drains. This<br>means oil and it antifreeze or<br>hydraulic fluids potentially<br>leaking into the water shed<br>and/or water system. The<br>storm drains lead to a spring<br>fed creek." | This was investigated on the same day it<br>was received (3/22/23). There was no<br>evidence of an illicit discharge at the<br>reported address or receiving curb inlet. I<br>spoke with the resident and they said they<br>didn't perform any work on their cars, but<br>don't remember seeing anyone work on a<br>car in the street near their house in<br>January. | N/A                                                                                                                                                               | 3/22/23 |
|        | 7/29/22  | Airside Industrial Park | <u>Utilities*</u> The sanitary force                                                                                                                                                                                                                                                                                                                                                                                                                                                                                                                                    | VA DEQ – BRRO was notified of this spill<br>with the resolution and any follow-up<br>activities on 7/29/22.                                                                                                                                                                                                                                                           |                                                                                                                                                                   | 7/29/22 |
|        | 8/30/22  | 210 Forestlawn Dr.      | · · · ·                                                                                                                                                                                                                                                                                                                                                                                                                                                                                                                                                                 |                                                                                                                                                                                                                                                                                                                                                                       |                                                                                                                                                                   | 8/30/22 |