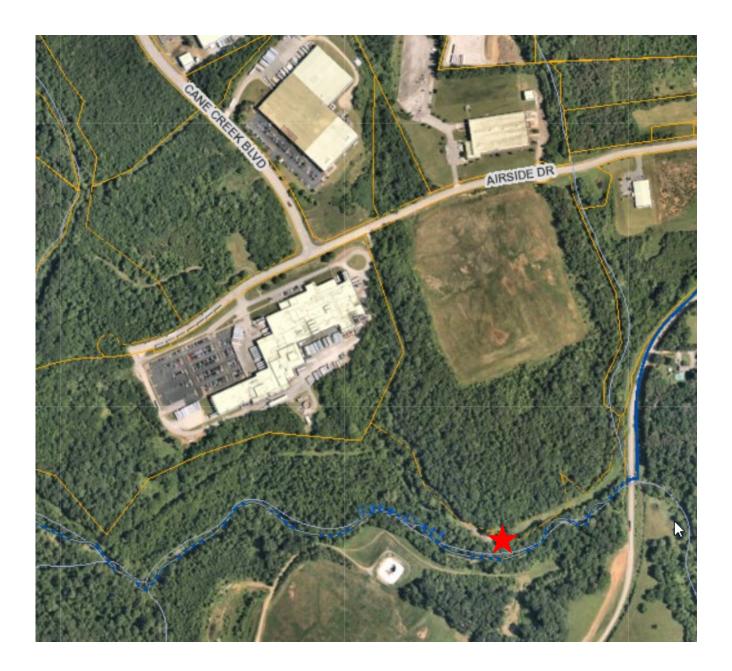

| 1      |          | T                       |                                                                                                                                                                                                                                                                                                                                                                                                                                                                                                                                                                         |                                                                                                                                                                                                                                                                                                                                                                       |                                                                                                                                                                   | 1 1     |
|--------|----------|-------------------------|-------------------------------------------------------------------------------------------------------------------------------------------------------------------------------------------------------------------------------------------------------------------------------------------------------------------------------------------------------------------------------------------------------------------------------------------------------------------------------------------------------------------------------------------------------------------------|-----------------------------------------------------------------------------------------------------------------------------------------------------------------------------------------------------------------------------------------------------------------------------------------------------------------------------------------------------------------------|-------------------------------------------------------------------------------------------------------------------------------------------------------------------|---------|
| 251051 | 11/19/22 | 348 Norwood Dr.         | The following was reported to<br>the City by SeeClickFix:<br>"Draining of Automotive Oil<br>and Oil Waste into a public<br>storm curb sewer and storage<br>of same in unsafe containers<br>on a public street."                                                                                                                                                                                                                                                                                                                                                         | 11/20/22 and found a plastic container<br>placed on the curb with some antifreeze<br>fluid contained inside. There was no<br>evidence of a spill or illicit discharge at                                                                                                                                                                                              | Owner complied with the<br>request to properly dispose of<br>automotive fluid. The City<br>Code was discussed with the<br>owner concerning illicit<br>discharges. | 12/2/22 |
| 259100 | 3/22/23  | 132 Mulberry Rd.        | *Originally Reported by the<br>Public*<br>A report was forwarded by<br>Allen Linkenhoker from DEQ<br>that was originally forwarded<br>from the EPA about the<br>following report they received<br>on 1/3/23 about someone<br>performing automotive repairs<br>with fluids leaking in the<br>street: "Car repairs performed<br>in public street that has public<br>storm water drains. This<br>means oil and it antifreeze or<br>hydraulic fluids potentially<br>leaking into the water shed<br>and/or water system. The<br>storm drains lead to a spring<br>fed creek." | This was investigated on the same day it<br>was received (3/22/23). There was no<br>evidence of an illicit discharge at the<br>reported address or receiving curb inlet. I<br>spoke with the resident and they said they<br>didn't perform any work on their cars, but<br>don't remember seeing anyone work on a<br>car in the street near their house in<br>January. | N/A                                                                                                                                                               | 3/22/23 |
|        | 7/29/22  | Airside Industrial Park | <u>Utilities*</u> The sanitary force                                                                                                                                                                                                                                                                                                                                                                                                                                                                                                                                    | VA DEQ – BRRO was notified of this spill<br>with the resolution and any follow-up<br>activities on 7/29/22.                                                                                                                                                                                                                                                           |                                                                                                                                                                   | 7/29/22 |
|        | 8/30/22  | 210 Forestlawn Dr.      | · · · ·                                                                                                                                                                                                                                                                                                                                                                                                                                                                                                                                                                 |                                                                                                                                                                                                                                                                                                                                                                       |                                                                                                                                                                   | 8/30/22 |

| 10/20/22 | *Reported by Danville<br>Utilities*<br>Sewer leak on the force main<br>serving Airside System #1.<br>The air release valve failed<br>allowing 500 gallons of<br>sewage to spill on the<br>by Surrounding area. Public<br>Works responded with a<br>vacuum truck and managed<br>the flow until the ARV was<br>replaced.                                                                                                                                                                                                                                                                                                                                                                                                                                                       | VA DEQ – BRRO was notified of this spill<br>with the resolution and any follow-up<br>activities on 10/20/22. | CC/UC/UF |
|----------|------------------------------------------------------------------------------------------------------------------------------------------------------------------------------------------------------------------------------------------------------------------------------------------------------------------------------------------------------------------------------------------------------------------------------------------------------------------------------------------------------------------------------------------------------------------------------------------------------------------------------------------------------------------------------------------------------------------------------------------------------------------------------|--------------------------------------------------------------------------------------------------------------|----------|
| 2/23/23  | *Reported by Danville<br>Utilities*<br>Sewer spill at Southside<br>WWTP. Estimated 60,000<br>gallons spilled onto the<br>surrounding ground and<br>entered the storm drain<br>system which discharges into<br>the Dan River.                                                                                                                                                                                                                                                                                                                                                                                                                                                                                                                                                 | VA DEQ – BRRO was notified of this spill<br>with the resolution and any follow-up<br>activities on 2/23/23.  | ECIECIE  |
| 3/16/23  | <ul> <li>*Reported by the Public*<br/>The City of Danville had a<br/>sewer system overflow today<br/>at manhole #29191 that is<br/>located on the property of<br/>2915 North Main St. This<br/>overflow occurred in the Fall<br/>Creek section, which is in the<br/>northeastern portion of the<br/>City of Danville. Estimated</li> <li>toverflow was 800 gallons.</li> <li>Fall Creek does flow through<br/>this location and ends up<br/>flowing into the Dan River.<br/>The leak was reported at<br/>10:00 AM and the leak was<br/>stopped at 10:15 AM. Public<br/>Works responded to the<br/>location and flushed the<br/>blockage from the line to stop<br/>the overflow. A sample was<br/>collected to be tested by the<br/>wastewater treatment facility.</li> </ul> | VA DEQ – BRRO was notified of this spill<br>with the resolution and any follow-up<br>activities on 3/16/23.  | 201912   |