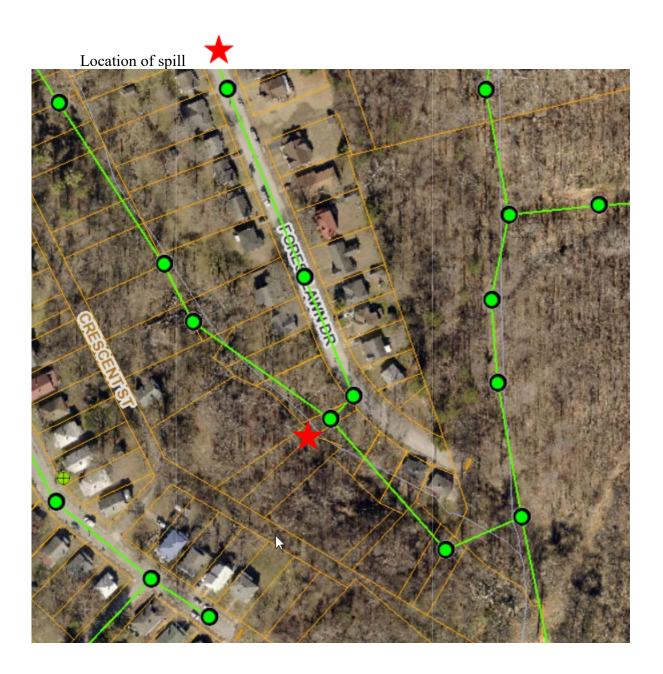

| 10/20/22 | *Reported by Danville<br>Utilities*<br>Sewer leak on the force main<br>serving Airside System #1.<br>The air release valve failed<br>allowing 500 gallons of<br>sewage to spill on the<br>by Surrounding area. Public<br>Works responded with a<br>vacuum truck and managed<br>the flow until the ARV was<br>replaced.                                                                                                                                                                                                                                                                                                                                                                                                                                                       | VA DEQ – BRRO was notified of this spill<br>with the resolution and any follow-up<br>activities on 10/20/22. | CC/UC/UF |
|----------|------------------------------------------------------------------------------------------------------------------------------------------------------------------------------------------------------------------------------------------------------------------------------------------------------------------------------------------------------------------------------------------------------------------------------------------------------------------------------------------------------------------------------------------------------------------------------------------------------------------------------------------------------------------------------------------------------------------------------------------------------------------------------|--------------------------------------------------------------------------------------------------------------|----------|
| 2/23/23  | *Reported by Danville<br>Utilities*<br>Sewer spill at Southside<br>WWTP. Estimated 60,000<br>gallons spilled onto the<br>surrounding ground and<br>entered the storm drain<br>system which discharges into<br>the Dan River.                                                                                                                                                                                                                                                                                                                                                                                                                                                                                                                                                 | VA DEQ – BRRO was notified of this spill<br>with the resolution and any follow-up<br>activities on 2/23/23.  | ECIECIE  |
| 3/16/23  | <ul> <li>*Reported by the Public*<br/>The City of Danville had a<br/>sewer system overflow today<br/>at manhole #29191 that is<br/>located on the property of<br/>2915 North Main St. This<br/>overflow occurred in the Fall<br/>Creek section, which is in the<br/>northeastern portion of the<br/>City of Danville. Estimated</li> <li>toverflow was 800 gallons.</li> <li>Fall Creek does flow through<br/>this location and ends up<br/>flowing into the Dan River.<br/>The leak was reported at<br/>10:00 AM and the leak was<br/>stopped at 10:15 AM. Public<br/>Works responded to the<br/>location and flushed the<br/>blockage from the line to stop<br/>the overflow. A sample was<br/>collected to be tested by the<br/>wastewater treatment facility.</li> </ul> | VA DEQ – BRRO was notified of this spill<br>with the resolution and any follow-up<br>activities on 3/16/23.  | 201912   |