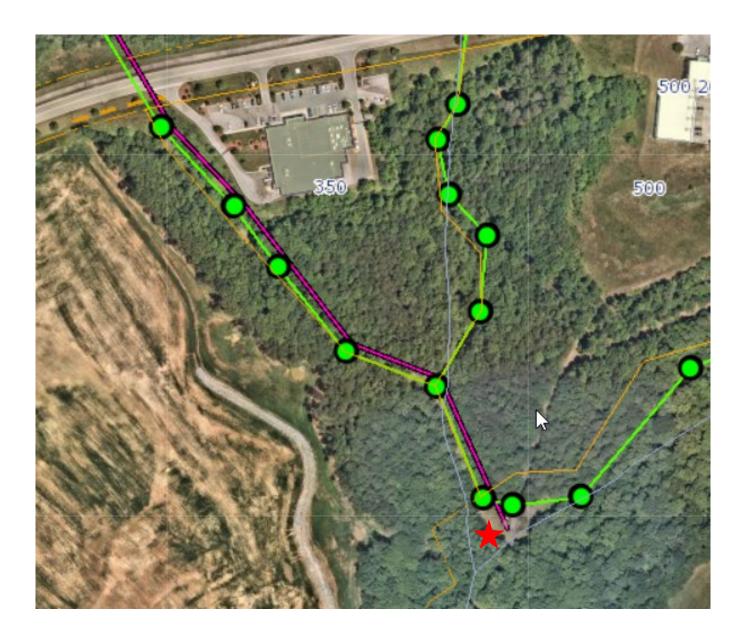

#### **Outfalls Screened During the Reporting Period:**

The City of Danville has screened 50 outfalls as part of the dry weather screening program. The MS4 Outfall Data Table confirms that no more than 50% of the outfalls screened were screened in the previous 12 month period. The City utilized the prioritized schedule to screen the 50 highest priority outfalls. No outfalls screened during this reporting period were suspect of a possible illicit discharge.

#### Suspected Illicit Discharges:

There were 16 documented illicit discharge investigations during the reporting period, 11 of which were sanitary sewer overflows separately reported to DEQ. All sanitary sewer overflows were addressed and cleaned by Public Works sanitation crews. The reports of these illicit discharges are attached. The illicit discharges were resolved in the following manner: