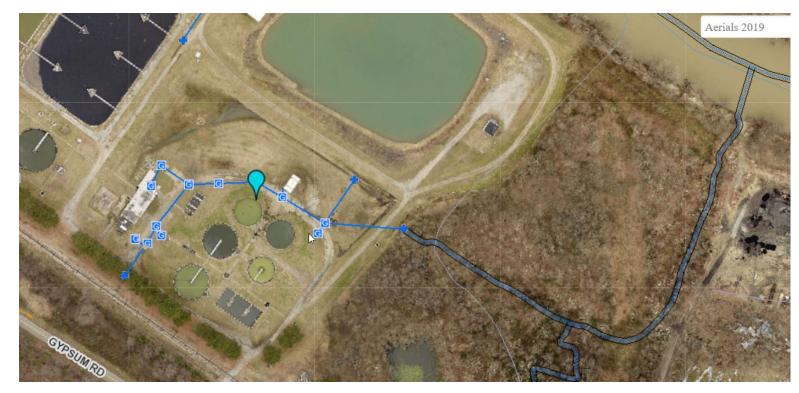

| <b>Reported by the Public*</b><br>The City of Danville had a<br>sewer system overflow<br>yesterday (06/22/23) at<br>Gilbert Dr. Pumping Station<br>that is located in the eastern<br>portion of the city of Danville,<br>VA. Estimated overflow was<br>4,000 gallons from the wet<br>well and 1,000 gallons of that<br>made it to the adjacent creek<br>nearby. A higher-than-normal<br>flow conditions into the station<br>from heavy rainfall (I&I) in the<br>system lead to the overflow.<br>The Gilbert Dr. section of the<br>sewer system does have<br>storm drainage that flows to<br>the Dan River. The high flow<br>conditions were noticed to<br>occur between 17:00 to 17:30<br>PM. Normal flow conditions<br>resumed, and the overflow<br>was stopped around 17:45<br>PM when the pumps were<br>able to handle the flow<br>conditions coming into that<br>station. A private septic<br>hauler was called in to the<br>location and assisted with<br>cleanup of the area around<br>the station. No sample was<br>collected to be tested by the<br>wastewater treatment facility<br>as typically done under<br>normal overflow situations.<br>Maintenance staff did wash<br>down the station area and<br>applied lime to the affected<br>areas at the station. Due to<br>the excessive rainfall and<br>high stream levels in the area,<br>no adverse effects have been<br>noted by the discharge | 6/23/23 |
|-----------------------------------------------------------------------------------------------------------------------------------------------------------------------------------------------------------------------------------------------------------------------------------------------------------------------------------------------------------------------------------------------------------------------------------------------------------------------------------------------------------------------------------------------------------------------------------------------------------------------------------------------------------------------------------------------------------------------------------------------------------------------------------------------------------------------------------------------------------------------------------------------------------------------------------------------------------------------------------------------------------------------------------------------------------------------------------------------------------------------------------------------------------------------------------------------------------------------------------------------------------------------------------------------------------------------------------------------------------------------------------------------------------|---------|