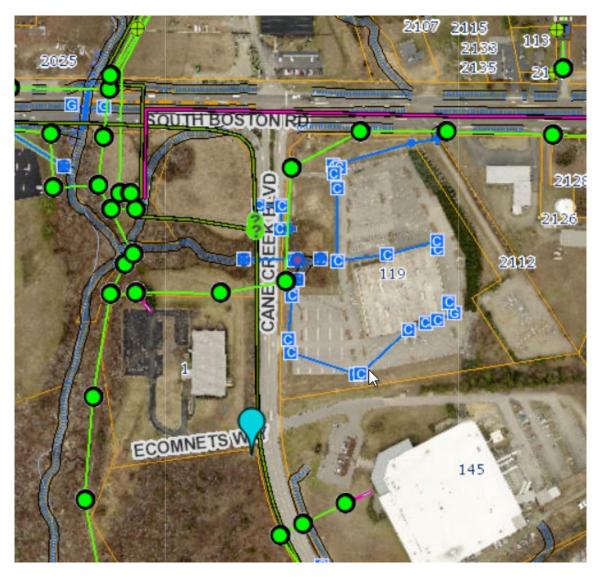

| 1      |          | T                       |                                                                                                                                                                                                                                                                                                                                                                                                                                                                                                                                                                         |                                                                                                                                                                                                                                                                                                                                                                       |                                                                                                                                                                   | 1 1     |
|--------|----------|-------------------------|-------------------------------------------------------------------------------------------------------------------------------------------------------------------------------------------------------------------------------------------------------------------------------------------------------------------------------------------------------------------------------------------------------------------------------------------------------------------------------------------------------------------------------------------------------------------------|-----------------------------------------------------------------------------------------------------------------------------------------------------------------------------------------------------------------------------------------------------------------------------------------------------------------------------------------------------------------------|-------------------------------------------------------------------------------------------------------------------------------------------------------------------|---------|
| 251051 | 11/19/22 | 348 Norwood Dr.         | The following was reported to<br>the City by SeeClickFix:<br>"Draining of Automotive Oil<br>and Oil Waste into a public<br>storm curb sewer and storage<br>of same in unsafe containers<br>on a public street."                                                                                                                                                                                                                                                                                                                                                         | 11/20/22 and found a plastic container<br>placed on the curb with some antifreeze<br>fluid contained inside. There was no<br>evidence of a spill or illicit discharge at                                                                                                                                                                                              | Owner complied with the<br>request to properly dispose of<br>automotive fluid. The City<br>Code was discussed with the<br>owner concerning illicit<br>discharges. | 12/2/22 |
| 259100 | 3/22/23  | 132 Mulberry Rd.        | *Originally Reported by the<br>Public*<br>A report was forwarded by<br>Allen Linkenhoker from DEQ<br>that was originally forwarded<br>from the EPA about the<br>following report they received<br>on 1/3/23 about someone<br>performing automotive repairs<br>with fluids leaking in the<br>street: "Car repairs performed<br>in public street that has public<br>storm water drains. This<br>means oil and it antifreeze or<br>hydraulic fluids potentially<br>leaking into the water shed<br>and/or water system. The<br>storm drains lead to a spring<br>fed creek." | This was investigated on the same day it<br>was received (3/22/23). There was no<br>evidence of an illicit discharge at the<br>reported address or receiving curb inlet. I<br>spoke with the resident and they said they<br>didn't perform any work on their cars, but<br>don't remember seeing anyone work on a<br>car in the street near their house in<br>January. | N/A                                                                                                                                                               | 3/22/23 |
|        | 7/29/22  | Airside Industrial Park | <u>Utilities*</u> The sanitary force                                                                                                                                                                                                                                                                                                                                                                                                                                                                                                                                    | VA DEQ – BRRO was notified of this spill<br>with the resolution and any follow-up<br>activities on 7/29/22.                                                                                                                                                                                                                                                           |                                                                                                                                                                   | 7/29/22 |
|        | 8/30/22  | 210 Forestlawn Dr.      | · · · ·                                                                                                                                                                                                                                                                                                                                                                                                                                                                                                                                                                 |                                                                                                                                                                                                                                                                                                                                                                       |                                                                                                                                                                   | 8/30/22 |