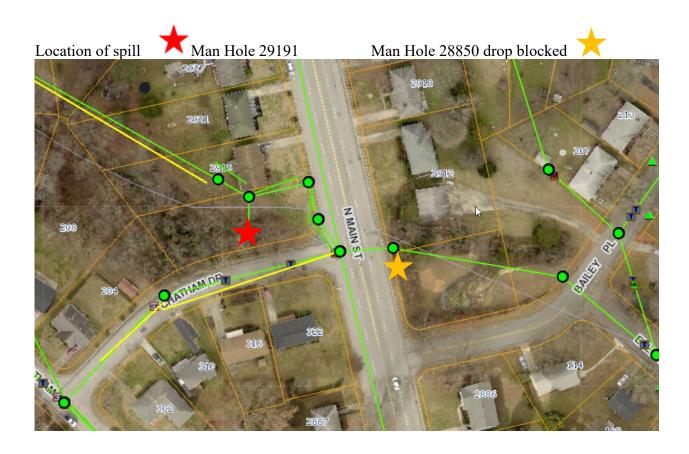

| 10/20/22 | *Reported by Danville<br>Utilities*<br>Sewer leak on the force main<br>serving Airside System #1.<br>The air release valve failed<br>allowing 500 gallons of<br>sewage to spill on the<br>by Surrounding area. Public<br>Works responded with a<br>vacuum truck and managed<br>the flow until the ARV was<br>replaced.                                                                                                                                                                                                                                                                                                                                                                                                                                                       | VA DEQ – BRRO was notified of this spill<br>with the resolution and any follow-up<br>activities on 10/20/22. | CC/UC/UF |
|----------|------------------------------------------------------------------------------------------------------------------------------------------------------------------------------------------------------------------------------------------------------------------------------------------------------------------------------------------------------------------------------------------------------------------------------------------------------------------------------------------------------------------------------------------------------------------------------------------------------------------------------------------------------------------------------------------------------------------------------------------------------------------------------|--------------------------------------------------------------------------------------------------------------|----------|
| 2/23/23  | *Reported by Danville<br>Utilities*<br>Sewer spill at Southside<br>WWTP. Estimated 60,000<br>gallons spilled onto the<br>surrounding ground and<br>entered the storm drain<br>system which discharges into<br>the Dan River.                                                                                                                                                                                                                                                                                                                                                                                                                                                                                                                                                 | VA DEQ – BRRO was notified of this spill<br>with the resolution and any follow-up<br>activities on 2/23/23.  | ECIECIE  |
| 3/16/23  | <ul> <li>*Reported by the Public*<br/>The City of Danville had a<br/>sewer system overflow today<br/>at manhole #29191 that is<br/>located on the property of<br/>2915 North Main St. This<br/>overflow occurred in the Fall<br/>Creek section, which is in the<br/>northeastern portion of the<br/>City of Danville. Estimated</li> <li>toverflow was 800 gallons.</li> <li>Fall Creek does flow through<br/>this location and ends up<br/>flowing into the Dan River.<br/>The leak was reported at<br/>10:00 AM and the leak was<br/>stopped at 10:15 AM. Public<br/>Works responded to the<br/>location and flushed the<br/>blockage from the line to stop<br/>the overflow. A sample was<br/>collected to be tested by the<br/>wastewater treatment facility.</li> </ul> | VA DEQ – BRRO was notified of this spill<br>with the resolution and any follow-up<br>activities on 3/16/23.  | 201912   |