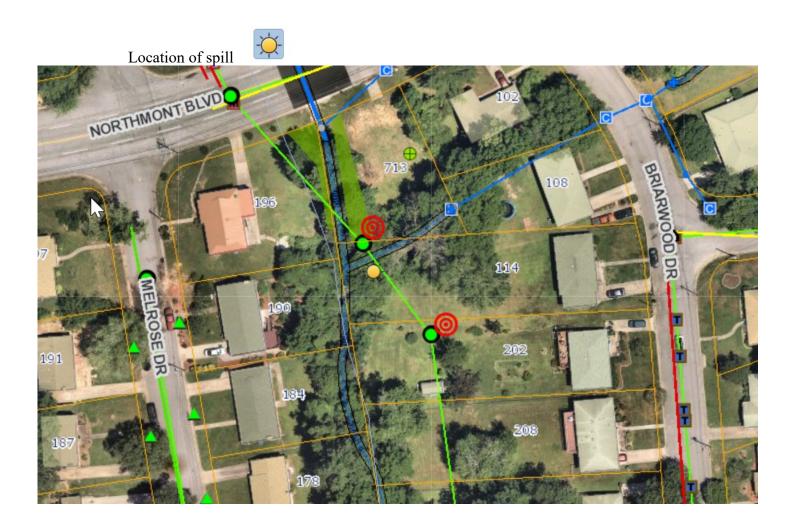

| <b>Reported by the Public*</b><br>The City of Danville had a<br>sewer system overflow<br>yesterday (06/22/23) at<br>Gilbert Dr. Pumping Station<br>that is located in the eastern<br>portion of the city of Danville,<br>VA. Estimated overflow was<br>4,000 gallons from the wet<br>well and 1,000 gallons of that<br>made it to the adjacent creek<br>nearby. A higher-than-normal<br>flow conditions into the station<br>from heavy rainfall (I&I) in the<br>system lead to the overflow.<br>The Gilbert Dr. section of the<br>sewer system does have<br>storm drainage that flows to<br>the Dan River. The high flow<br>conditions were noticed to<br>occur between 17:00 to 17:30<br>PM. Normal flow conditions<br>resumed, and the overflow<br>was stopped around 17:45<br>PM when the pumps were<br>able to handle the flow<br>conditions coming into that<br>station. A private septic<br>hauler was called in to the<br>location and assisted with<br>cleanup of the area around<br>the station. No sample was<br>collected to be tested by the<br>wastewater treatment facility<br>as typically done under<br>normal overflow situations.<br>Maintenance staff did wash<br>down the station area and<br>applied lime to the affected<br>areas at the station. Due to<br>the excessive rainfall and<br>high stream levels in the area,<br>no adverse effects have been<br>noted by the discharge | 6/23/23 |
|-----------------------------------------------------------------------------------------------------------------------------------------------------------------------------------------------------------------------------------------------------------------------------------------------------------------------------------------------------------------------------------------------------------------------------------------------------------------------------------------------------------------------------------------------------------------------------------------------------------------------------------------------------------------------------------------------------------------------------------------------------------------------------------------------------------------------------------------------------------------------------------------------------------------------------------------------------------------------------------------------------------------------------------------------------------------------------------------------------------------------------------------------------------------------------------------------------------------------------------------------------------------------------------------------------------------------------------------------------------------------------------------------------------|---------|