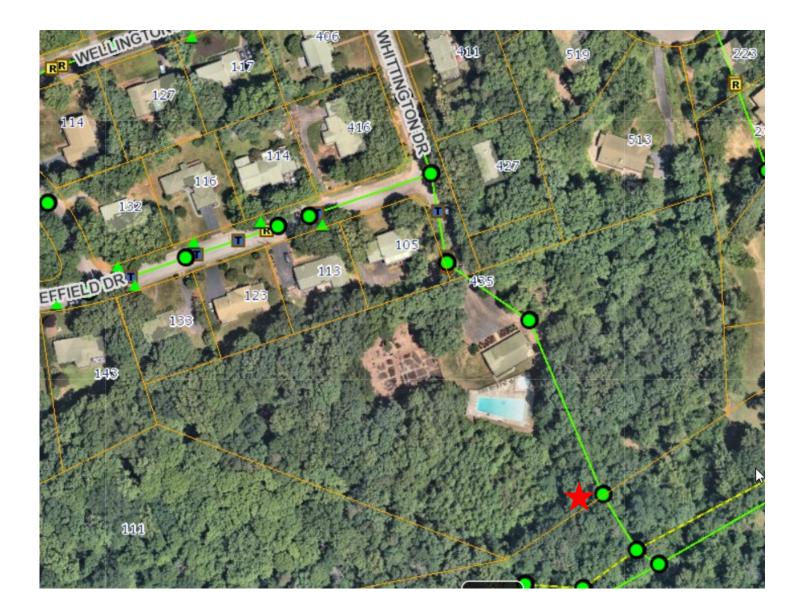

| I       |                                                                                                                                                                                                                                                                                                                                                                                     |                                                                                                             | I       |
|---------|-------------------------------------------------------------------------------------------------------------------------------------------------------------------------------------------------------------------------------------------------------------------------------------------------------------------------------------------------------------------------------------|-------------------------------------------------------------------------------------------------------------|---------|
| 6/15/23 | <u>Utilities*</u><br>The City of Danville had a<br>sewer system overflow today<br>near 1038 Monument St. that<br>is located in the eastern<br>portion of the city of Danville,<br>VA. Manhole location was<br>#12283. Estimated overflow<br>was 1,000 gallons. This                                                                                                                 | VA DEQ – BRRO was notified of this spill<br>with the resolution and any follow-up<br>activities on 6/15/23. | 6/15/23 |
| 6/23/23 | *Reported by the Public*<br>The City of Danville had a<br>sewer system overflow<br>yesterday near 435<br>Whittington Drive that is<br>located in the western portion<br>of the city of Danville, VA.<br>Manhole location was<br>#11090. Estimated overflow<br>was 500 gallons. This<br>location is adjacent to the<br>river and does have storm<br>c drainage that flows to the Dan | VA DEQ – BRRO was notified of this spill<br>with the resolution and any follow-up<br>activities on 6/23/23. | 6/23/23 |