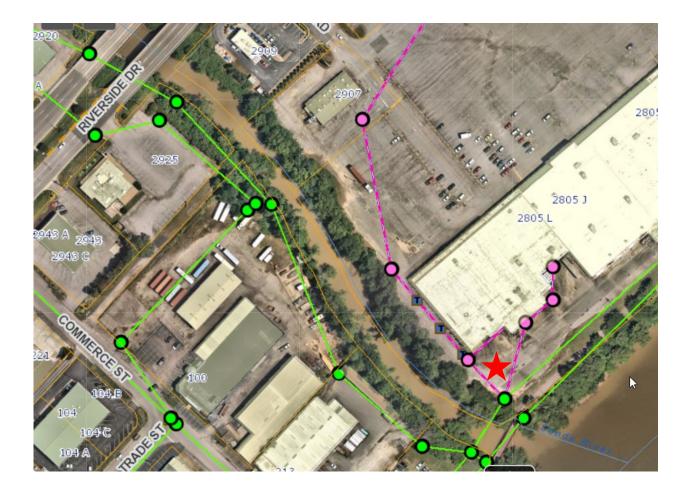

#### Suspected Illicit Discharges:

There were 16 documented illicit discharge investigations during the reporting period, 11 of which were sanitary sewer overflows separately reported to DEQ. All sanitary sewer overflows were addressed and cleaned by Public Works sanitation crews. The reports of these illicit discharges are attached. The illicit discharges were resolved in the following manner:

| 1 1     |                                                                                                                                                                                                                                                                                                                                                                                              |                                                                                                             | <u> </u> | ſ       |
|---------|----------------------------------------------------------------------------------------------------------------------------------------------------------------------------------------------------------------------------------------------------------------------------------------------------------------------------------------------------------------------------------------------|-------------------------------------------------------------------------------------------------------------|----------|---------|
| 6/26/23 | Works*<br>The City of Danville had a<br>sewer system overflow<br>Saturday June 24 <sup>th</sup> at 2805<br>Riverside Drive that is located<br>in the central portion of the<br>city of Danville, VA. Manhole<br>location was #21182.<br>Estimated overflow was 100<br>gallons. This location is<br>adjacent to the river and does<br>have storm drainage that<br>flows to the Dan River. The | VA DEQ – BRRO was notified of this spill<br>with the resolution and any follow-up<br>activities on 6/26/23. |          | 6/26/23 |